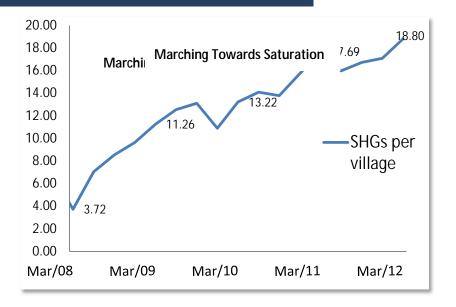

### Institution Building and Capacity Building

Over the past 6 years, JEEViKA has been successful in creating a strong and sustainable institutional base in the form of Self-Help Groups (SHGs) and their federations. Alongside, an ever growing cadre of community professionals including Community Mobilizers (CM), Book-keepers (BK) and Community Resource Persons has served as a solid facilitating backbone and a valuable resource for the future. In the old 55 blocks, the project is marching towards saturation with the number of SHGs per village reaching a strong 18.8, a big leap from 3.72 SHGs per village back in 2008. The percentage of SHGs under VO's fold has risen above 70%. Formation of CLFs has been on the slower side with 98 Cluster Level Federations formed by March' 13. The number of community professionals developed under the project has risen exponentially and have assumed specialized roles within the vertical.