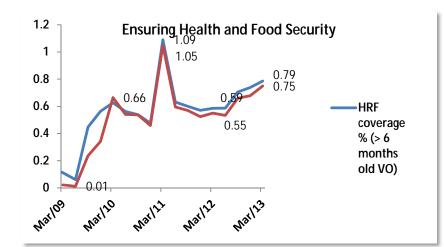

## **Social Development & Entitlements**

JEEViKA Community Institutions have increasingly emerged as effective convergence units for last mile delivery under various govt. schemes. Also, the CBOs have shown great resilience and initiative in dealing with social issues at the community level. Innovative financial products like Health Risk Fund (HRF) and Food Security Fund (FSF) have been highly effective in mitigating health shocks and food insecurity. Nearly 79% of all VOs (more than 6 months old) have received HRF while 75% VOs (more than 6 months old) have undertaken collective food grain procurement under FSF.