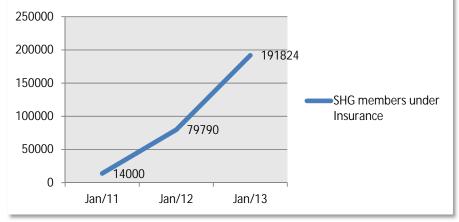

JEEViKA has successfully scaled up coverage of SHG members under life insurance with 1,91,000 members insured under Jana Shree Bima Yojana (JSBY), with high claim settlement ratio(116 claims settled) owing to effective convergence with the insurance agencies. Alternate banking models have been successfully piloted and are being taken to scale to bring individual SHG members into the financial mainstream.

almont and convice deliver

Bima Yojana' which is supported by the Government of India and maintained by Life Insurance Corporation of India. The scheme is floated at a subsidized premium of ₹100 for the rural poor and is designed to be rolled out by JEEViKA as a Nodal Agency. In the financial year 2012-13, there have been 191824 insurance enrolments of SHG members under Janashree Bima Yojana. Details of which is mentioned in Table - 1.