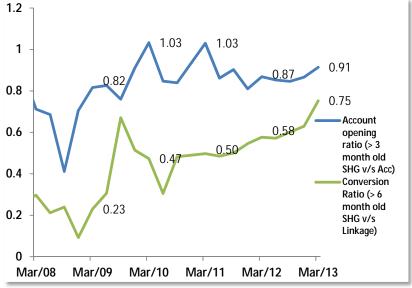

### **Financial Inclusion**

Microfinance in JEEViKA has progressed from strength to strength over the years. Not only the project has made big strides in leveraging institutional credit but also in implementing innovative practices and continuous learning to achieve greater efficiency. The account opening process for CBOs has been highly streamlined with every 9 out of 10 SHGs having a bank account by the time they are 3 months old. Policy level initiatives including introduction of Bank Mitra and higher 1<sup>st</sup> credit linkage amount have all contributed to a high conversion ratio (For every 10 SHGs more than 6 months old, 7.5 have been credit linked with the banks). Initial capitalization of SHGs has progressed with remarkable efficiency with nearly 87% of the groups receiving ICF by March, 2013.