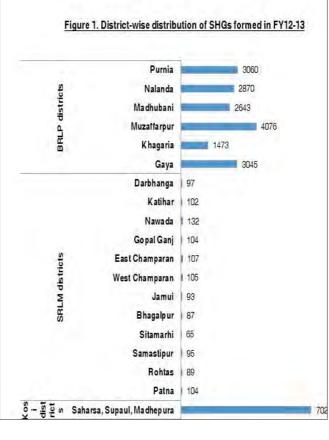

#### PROMOTION OF SELF HELP GROUPS

The focus was to cover the left out Poorest of Poor into the SHG fold. In the promotion of the left out HHs, VOs were involved and cases were developed with the help of Livelihoods School. In the first phase blocks, Internal SHG CRPs have formed 60% of the SHGs, 30% SHG have been formed by the project staff and remaining 10% have been formed by VOs. In the second phase blocks, 20% SHGs were formed by the Project staff and the rest 80% of the groups by internal CRPs. The district-wise distribution of the SHG formation in the FY 2012-13 is as mentioned in figure -1.

#### FORMATION OF VILLAGE ORGANIZATION

During the FY 2012-13, the other focus area was on formation of Village Organizations and their registration. A total of 1672 Village Organizations were formed by the Community Resource Persons and Project field staff. Out of the total VOs formed in the year, 45% of the VOs were formed by the Project staff and remaining 55 % by internal VO CRPs. Gaya reported highest number of VOs formed with 232 VOs followed by Muzaffarpur and Purnia with 230 and 221 VOs respectively.