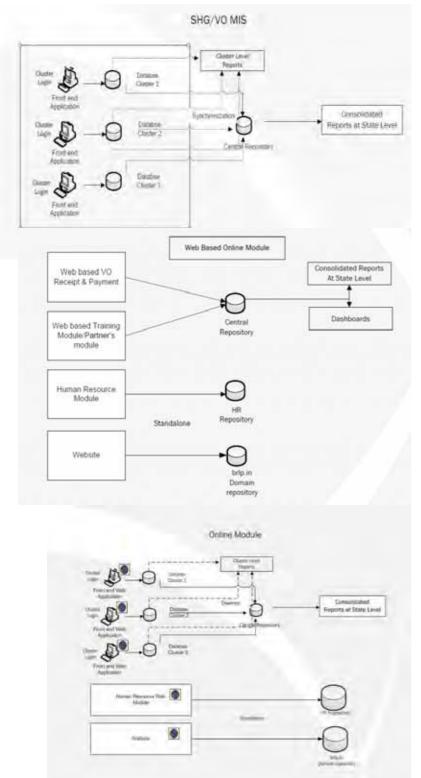

In Skill development and Placement, 12 new agencies were hired for providing skill development, training and placement to 30000 rural youths. An MoU was signed with MATRIX CLOTHING PVT.LTD for training and placement of 15000 rural youths in 3 years time and with KUDUMSHREE for training and placement of 200 Micro Enterprise Consultant at the village level covering 65000 SHG HHs. A total of 30292 rural youths were trained and placed in the organized service sector. The online Rural Livelihoods MIS of JEEViKA was rolled out. The VO MIS was made operational. Under thematic MIS, Jobs MIS was piloted in Gaya and Muzaffarpur districts covering 6 blocks. 6500 Rural Youth Data Sheets were collected from these 42 blocks across 9 districts and entries made into the Jobs MIS. In Impact evaluation, base-line & mid line survey on 'Impact Evaluation of the Food Security Intervention' covering 4 project districts were carried out. To assess the profitability and production of the farmers doing SRI or SWI was conducted.