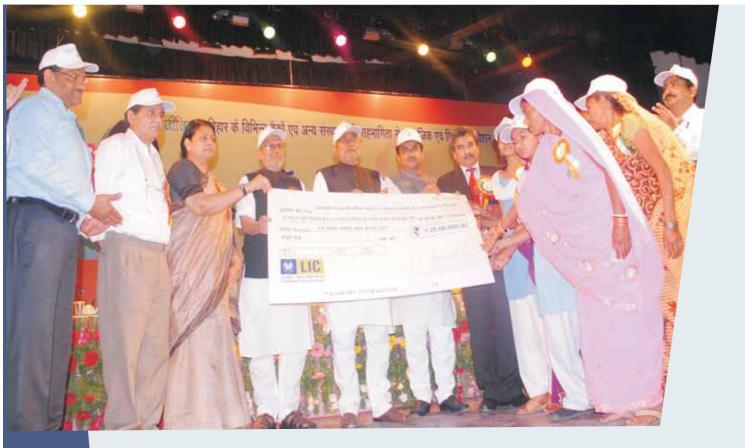

"Badhte Kadam" a programme on Social and Financial Inclusion of Self Help Groups of rural poor women was organized in Patna on 9<sup>th</sup> March'13. This was in continuation of the "Badhte Kadam" program organized by JEEViKA in the year 2009, during which project had been initiated in 26 new blocks and 1800 SHGs had been credit linked. This year "Badhte Kadam" focused on Social and Financial inclusion and over 14000 SHGs spread over 55 Blocks of Bihar were credit-linked with banks for over an amount of ₹ 75 crore. The programme was graced by the Hon'ble Chief Minister of Bihar, Deputy Chief Minister, Minister, Rural Development and Minister, Social Welfare Development Commissioner, Bihar; Secretary, Rural Development, Bihar; Regional Director, RBI; CGM, SBI, GM, SBI, Head Office Mumbai and a number of other senior government and bank officials. The Hon'ble Chief Minister of Bihar observed "SHG movement is a silent revolution in the society." Over 2000 SHG members were present during the occasion. 8112 students of SHG families covered under Janshree Bima Yojana received scholarship amount of ₹90 Lakh during this occasion.

#### BADHTE KADAM MARKING ACHIEVEMENT IN MICRO FINANCE

On 9<sup>th</sup> March 2013, "Badhte Kadam" programme on Social and Financial Inclusion of Self Help Groups of poor rural women was organized in Patna. More than 14000 SHGs spread over 55 blocks of Bihar were credit linked with ₹75 crore. Additionally an amount of 90

के विभिन्न बको एय अन्य संस्थ

Lakh was disbursed as scholarship among 8112 students from the SHG families covered under Janashree Bima Yojana. Nearly 2000 community members were present in the event and a few of them also shared their experiences, expressing their resolve to surge ahead. The programme had been graced by the Hon'ble Chief Minister, Minister Rural Development and Minister Social Development besides Development Commissioner; Secretary, Rural Development; Regional Director, RBI; CGM, SBI and a number of other senior government and Bank Officials. The Honorable Chief Miniser observed "SHG movement is a silent revolution towards the development of the society".