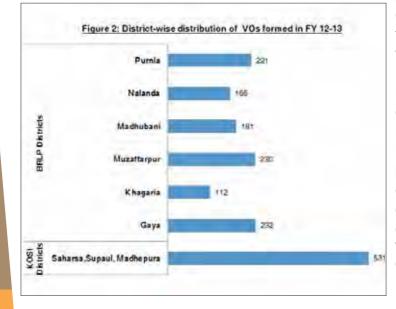

#### FORMATION OF VILLAGE ORGANIZATION

During the FY 2012-13, the other focus area was on formation of Village Organizations and their registration. A total of 1672 Village Organizations were formed by the Community Resource Persons and Project field staff. Out of the total VOs formed in the year, 45% of the VOs were formed by the Project staff and remaining 55 % by internal VO CRPs. Gaya reported highest number of VOs formed with 232 VOs followed by Muzaffarpur and Purnia with 230 and 221 VOs respectively.

The district-wise distribution of the VO formation in the FY 2012-13 is as mentioned in figure 2.