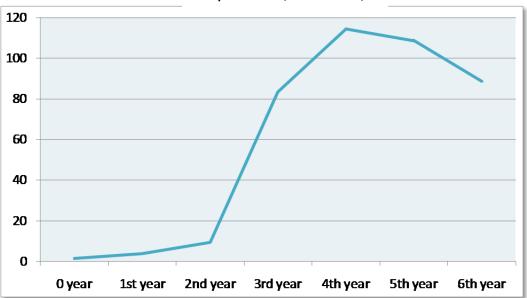

### Livelihoods

JEEViKA has efficiently utilized the institutional platform of SHGs and their federations to promote diverse livelihoods for the member households. Over the years, the number of farmers involved in farm based livelihoods intervention by JEEViKA, mainly System of Crop Intensification (SCI) has steadily increased (1,92,000\* farmers this year) and members have diversified beyond rice and wheat to other crops including pulses, maize and vegetables. The success of SRI as a farming method has prompted its inclusion in the Agriculture Roadmap of Bihar in 2011. Specific activity based clusters of producers have been developed in Arts and craft, Bee-keeping, Agarbatti rolling, Goat Rearing and Backyard Poultry.

\* Post 2011, a large number of farmer households belonging to JEEViKA SHGs have availed benefits from promotion of SRI by the Govt. of Bihar. Those households are not included in the given graph.