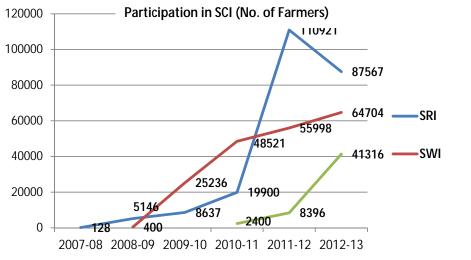

### Livelihoods

JEEViKA has efficiently utilized the institutional platform of SHGs and their federations to promote diverse livelihoods for the member households. Over the years, the number of farmers involved in farm based livelihoods intervention by JEEViKA, mainly System of Crop Intensification (SCI) has steadily increased (1,92,000\* farmers this year) and members have diversified beyond rice and wheat to other crops including pulses, maize and vegetables. The success of SRI as a farming method has prompted its inclusion in the Agriculture Roadmap of Bihar in 2011. Specific activity based clusters of producers have been developed in Arts and craft, Bee-keeping, Agarbatti rolling, Goat Rearing and Backyard Poultry.

\* Post 2011, a large number of farmer households belonging to JEEViKA SHGs have availed benefits from promotion of SRI by the Govt. of Bihar. Those households are not included in the given graph.

## SCI in 19163 acres 87567 SRI farmers 15876 DCS members 6519 Village Resource Persons 30292 youth placed 64704 SWI farmers 41316 doing ZBNF and SCI