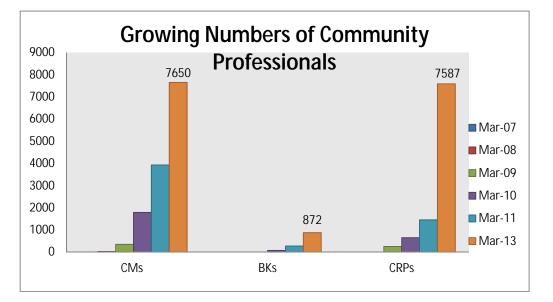

This document captures major trends for 102 blocks in 6 districts across various thematic and also gives a brief timeline of events across key verticals within JEEViKA. 75537 SHGs 5149 VOs 7650 Community Mobilizers 98 CLFs 7587 Community Resource Persons 3845 Village Entered 102 Blocks Entered

By the end of March 2013, 7650 Community Mobilizers, 872 VO Book Keepers , 269 Bank Mitras & 6517 VRPs were trained and are playing a crucial role in developing the grass root institutions. They are responsible for mobilization of the community members, organizing regular meetings of the SHGs and VOs, maintaining books of records of the SHGs and VOs and opening of the bank accounts etc.

Currently, the project is working with 7587 such CRPs performing specific roles. Out of the total CRPs, 4962 are involved in SHG formation, 711 in VO formation, 1163 in SHG training and 212 CRPs in thematic. 524 CRPs from across the themes have undergone PRA Technique training conducted by SSK , Lucknow.